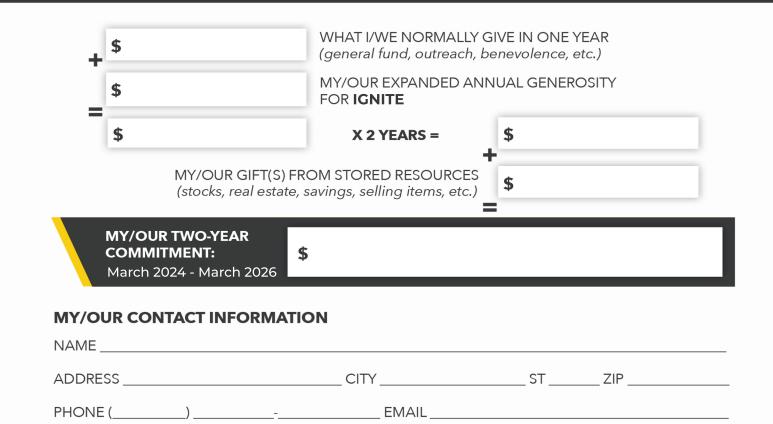

## **IGNITING OUR CHURCH**



\$500K

Through IGNITE, we will expand our efforts to lead our family, friends, and neighbors into a growing relationship with Jesus by supporting our existing ministry to kids, students, adults, and families!

## IGNITING OUR COMMUNITY \$300K

A major component of IGNITE is increasing our investment in our local community through our partner organizations by meeting the most pressing needs in our community!

## **IGNITING OUR FUTURE**

IGNITE will provide the funding for C3 to be prepared for our next step. Due to unprecedented growth, we will begin investing in our future by setting aside capital that will be vital for what's next!

## **MY/OUR TWO YEAR COMMITMENT**

PLEASE CALCULATE WITHIN THE WORKSHEET BELOW.